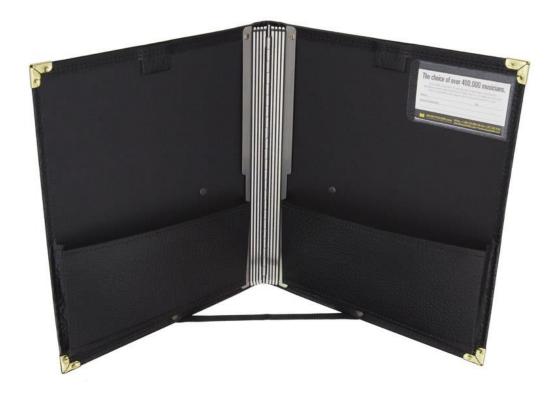

## **Deluxe Black Folders**

We recommend the premium Deluxe Black Folder - a durable, lightweight, ergonomic folder suiting a wide range of requirements.

- Dimensions (width x height): 276 x 327mm
- Weight: 395g
- Two pencil holders
- Cross strap at the base of the folder
  - Angles in when closed to become a bookmark for mid-concert bow
- Durable, lightweight black leatherette
- Wide inner aluminum hinge with elasticized cords to hold scores
- · Metal corner protectors to protect from wear and tear
- Business card pocket with name card
- Expandable pockets
- Holds North American and international paper sizes
- Hand strap on the back for secure grip